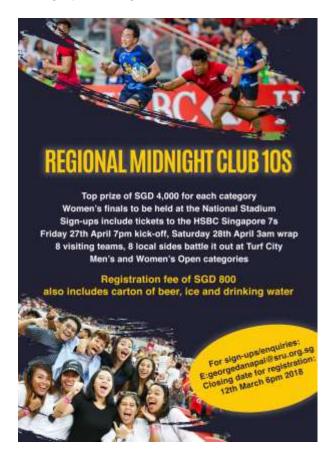

## RE: Regional Midnight Club 10s 2018 (MN10s)

Singapore Rugby Union would like to kindly invite your club teams (both Men's & Women's Teams) to the 1<sup>st</sup> Regional Midnight Club 10s tournament in April 2018.

The aim of the MN10s is to help promote and develop rugby in the ASEAN region.

Details of the tournament are as follows:

DATE:27th April 2018DURATION:1 Day (7pm to 2am on 28th April)VENUE:Turf City & National Stadium, SingaporeREGISTRATIONS FEES:SGD\$800 per team of 15 players.\*\* Registration fee includes15x tickets to HSBC SG7s and ice and waterPRIZE MONEY:1st - SGD\$4000; 2nd - SGD\$1000

The finals of the women's competition will be played at the National Stadium, Singapore in conjunction with the HSBC World 7s Series event on 28<sup>th</sup> April 2018.

There are only 8 places in each category. Closing date for entries is 12 March 2018.